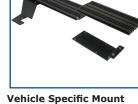

Vehicle Specific Mount
Trak-Mount system designed
specifically for the '06-07
Impala. Provides a versatile
and very stable equipment
mounting area for all
Havis-Shields consoles and
accessories.

C-TM-IMP-1